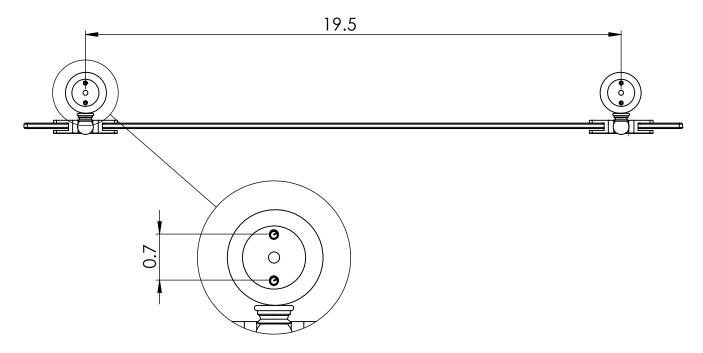

## Step 1: Drill holes in Wall for Backplate Mounting

Determine your desired location for installation and make a mark for the location . Make 4 marks where mounting screws will be placed as shown below. Make sure shelf is level when marking for location of installation.Drill hole at each end of the marks.