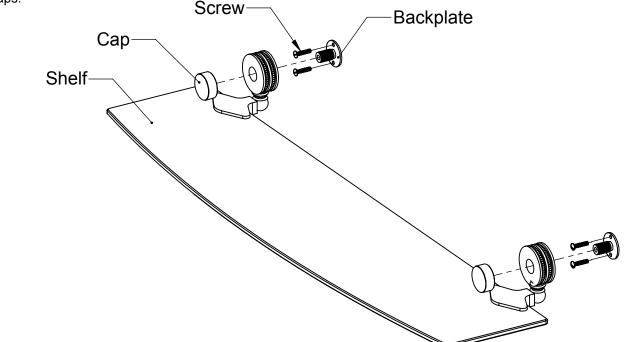

## Step 2: Attach Shelf to Backplate

Unscrew Caps.Then mount Backplates to desired location and screw them in placed.Then insert shelf into Backplates and screw Caps.

No portion of this document or any artwork contained herein should reproduced in any way without the written conset of ALLIED BRASS INC.